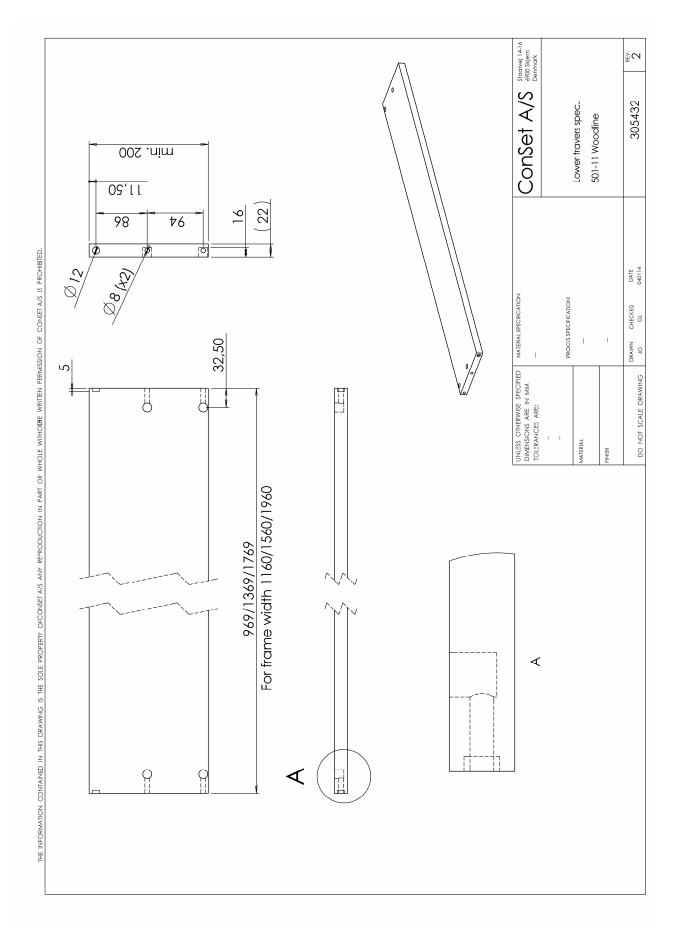

# Documentation electric leg-set model DF011





### Table of contents

| Packing details                  | page 3 |
|----------------------------------|--------|
| Main measures and specifications | page 4 |
| Specification, wooden parts      | page 5 |
| Assembly and use                 | page 7 |
| Component specifications         | page 8 |

# Packing details





1140 kg



38 kg

# Main measures and specifications



| H (height), frame only  | 63 - 120cm |
|-------------------------|------------|
| W (width)               | Xx – xx cm |
| Lifting capacity, frame | 150 kg     |
| Speed                   | 28 mm/sec  |

# Specification, wooden parts





#### Assembly and use

Along with all products a "Direction for assembly and use" is delivered. In this you will find a detailed description of the way of assembly.



After the frame has been mounted the chosen tabletop is mounted and the operation unit will be possible to fix at the bottom side of the tabletop. This operation unit has to rocker switches.

With rocker switch A it is possible to connect the disconnect the AC voltage. If disconnected the standby consumption is 0 W !

With rocker switch B it is possible to move the tabletop up and down and can be stopped at all levels.



## **Component specifications**

| Metal sheet parts:  | St 37-2