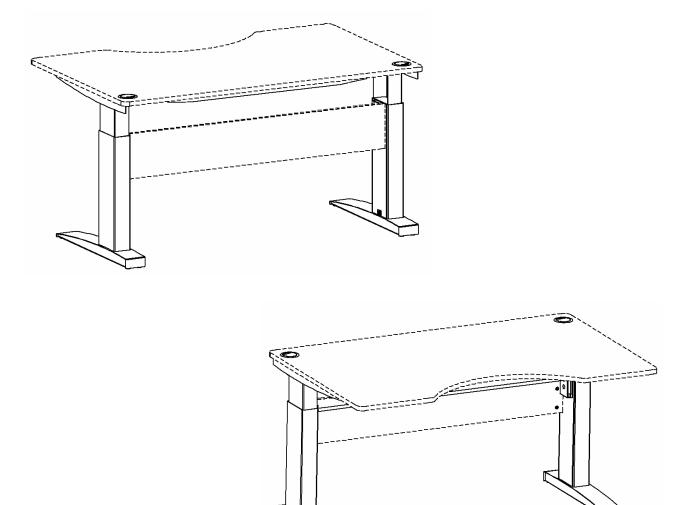

#### Assembly and use

Along with all products a "Direction for assembly and use" is delivered. In this you will find a detailed description of the way of assembly.

After the frame has been mounted the chosen tabletop is mounted and the operation unit will be possible to fix at the bottom side of the tabletop. This operation unit has to rocker switches.

With rocker switch A it is possible to connect the disconnect the AC voltage. If disconnected the standby consumption is 0 W !

With rocker switch B it is possible to move the tabletop up and down and can be stopped at all levels.