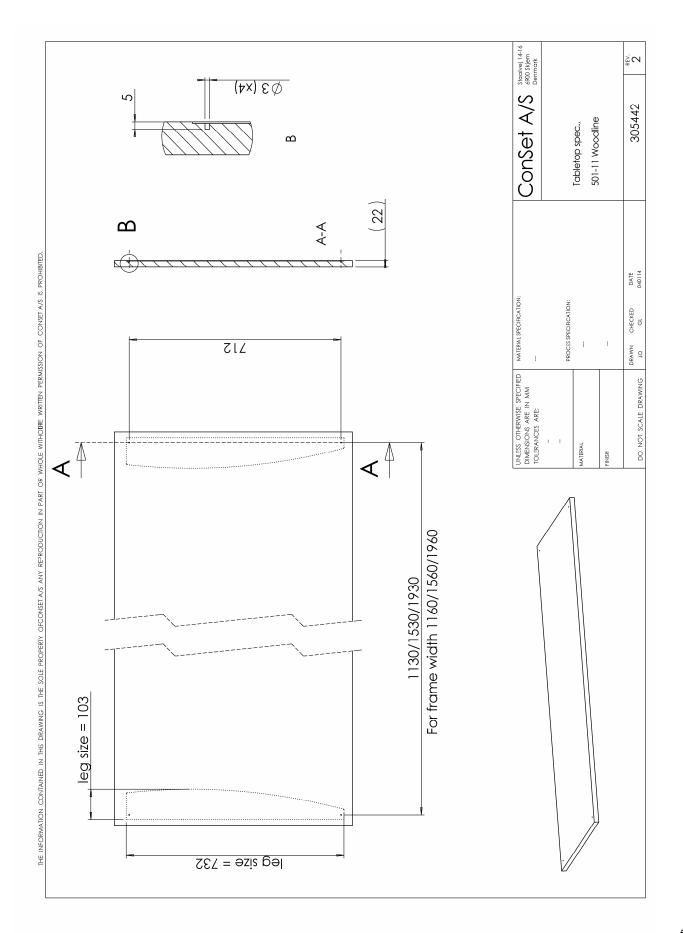

# Documentation electric leg-set model DF011





### Table of contents

| Packing details                  | page 3 |
|----------------------------------|--------|
| Main measures and specifications | page 4 |
| Specification, wooden parts      | page 5 |
| Assembly and use                 | page 7 |
| Component specifications         | page 8 |

# Packing details





1140 kg



38 kg

# Main measures and specifications



| H (height), frame only  | 63 - 120cm |
|-------------------------|------------|
| W (width)               | Xx – xx cm |
| Lifting capacity, frame | 150 kg     |
| Speed                   | 28 mm/sec  |

# Specification, wooden parts





#### Assembly and use

Along with all products a "Direction for assembly and use" is delivered. In this you will find a detailed description of the way of assembly.



After the frame has been mounted the chosen tabletop is mounted and the operation unit will be possible to fix at the bottom side of the tabletop. This operation unit has to rocker switches.

With rocker switch A it is possible to connect the disconnect the AC voltage. If disconnected the standby consumption is 0 W !

With rocker switch B it is possible to move the tabletop up and down and can be stopped at all levels.



## **Component specifications**

| Metal sheet parts:  | St 37-2