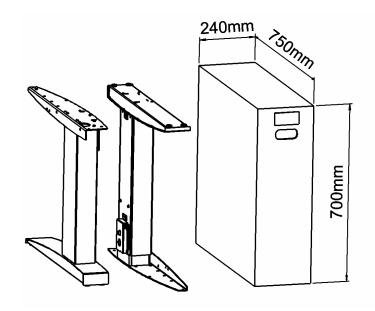

# Main measures and specifications

| H (height), frame only  | 63 - 120cm |
|-------------------------|------------|
| W (width)               | Xx – xx cm |
| Lifting capacity, frame | 150 kg     |
| Speed                   | 28 mm/sec  |