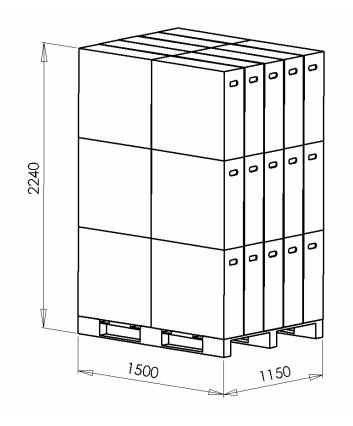

# Documentation electric leg-set model DF011





### Table of contents

| Packing details                  | page 3 |
|----------------------------------|--------|
| Main measures and specifications | page 4 |
| Specification, wooden parts      | page 5 |
| Assembly and use                 | page 7 |
| Component specifications         | page 8 |

# Packing details





1140 kg



38 kg

# Main measures and specifications



| H (height), frame only  | 63 - 120cm |
|-------------------------|------------|
| W (width)               | Xx – xx cm |
| Lifting capacity, frame | 150 kg     |
| Speed                   | 28 mm/sec  |

# Specification, wooden parts





#### Assembly and use

Along with all products a "Direction for assembly and use" is delivered. In this you will find a detailed description of the way of assembly.



After the frame has been mounted the chosen tabletop is mounted and the operation unit will be possible to fix at the bottom side of the tabletop. This operation unit has to rocker switches.

With rocker switch A it is possible to connect the disconnect the AC voltage. If disconnected the standby consumption is 0 W !

With rocker