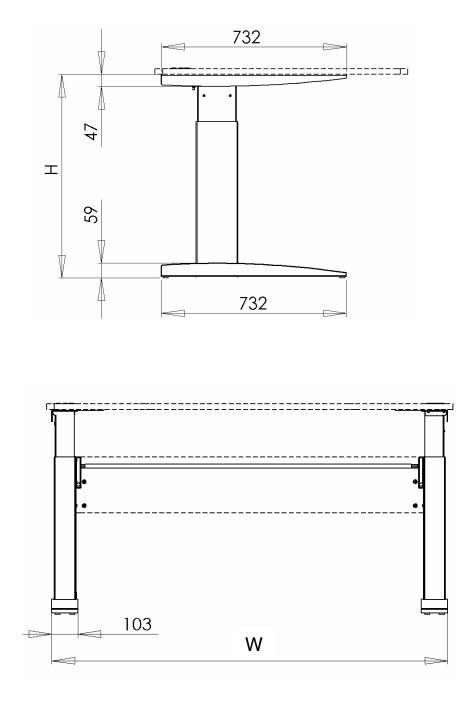

# Main measures and specifications

| H (height), frame only  | 63 - 120cm |
|-------------------------|------------|
| W (width)               | Xx – xx cm |
| Lifting capacity, frame | 150 kg     |
| Speed                   | 28 mm/sec  |