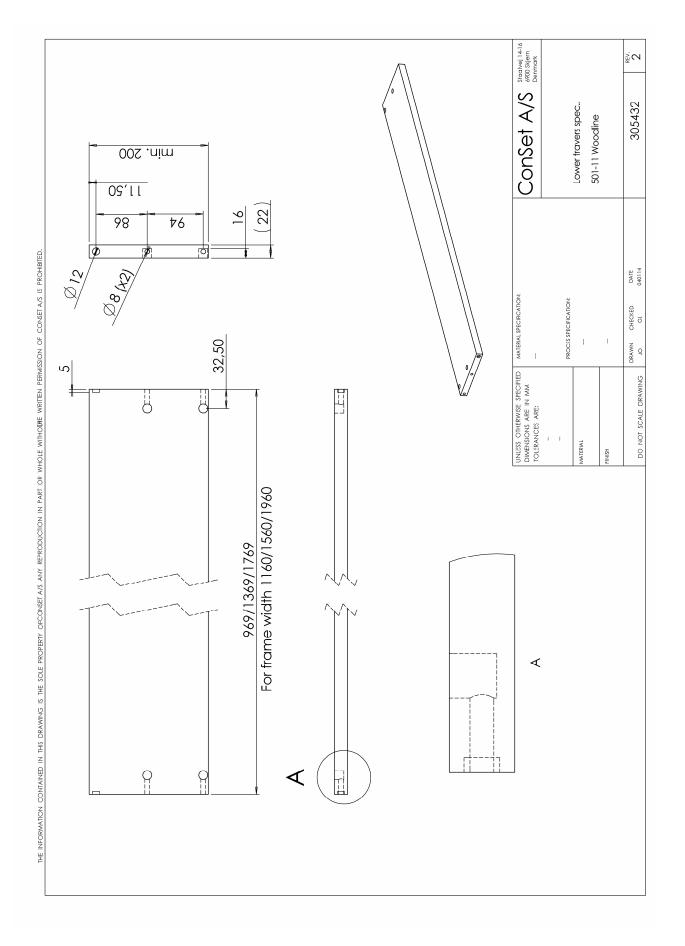

# Documentation electric leg-set model DF013





### Table of contents

| Packing details                  | page 3 |
|----------------------------------|--------|
| Main measures and specifications | page 4 |
| Specification, wooden parts      | page 5 |
| Assembly and use                 | page 7 |
| Component specifications         | page 8 |

# Packing details



30 pcs.

1140 kg



38 kg

# Main measures and specifications



| H (height), frame only  | 63 - 120cm |
|-------------------------|------------|
| W (width)               | Xx – xx cm |
| Lifting capacity, frame | 100 kg     |
| Speed                   | 25 mm/sec  |

# Specification, wooden parts





#### Assembly and use

Along with all products a "Direction for assembly and use" is delivered. In this you will find a detailed description of the way of assembly.



After the frame has been mounted the chosen tabletop is mounted and the operation unit will be possible to fix at the bottom side of the tabletop. This operation unit has to rocker switches.

With rocker switch A and B it is possible to move the tabletop up and down and can be stopped at all levels. For safety reasons it is necessary to push both buttons at the same time for moving the table up and down.



ConSet

## **Component specifications**

| Metal sheet parts:  | St 37-2                                                                                                                                            |
|----