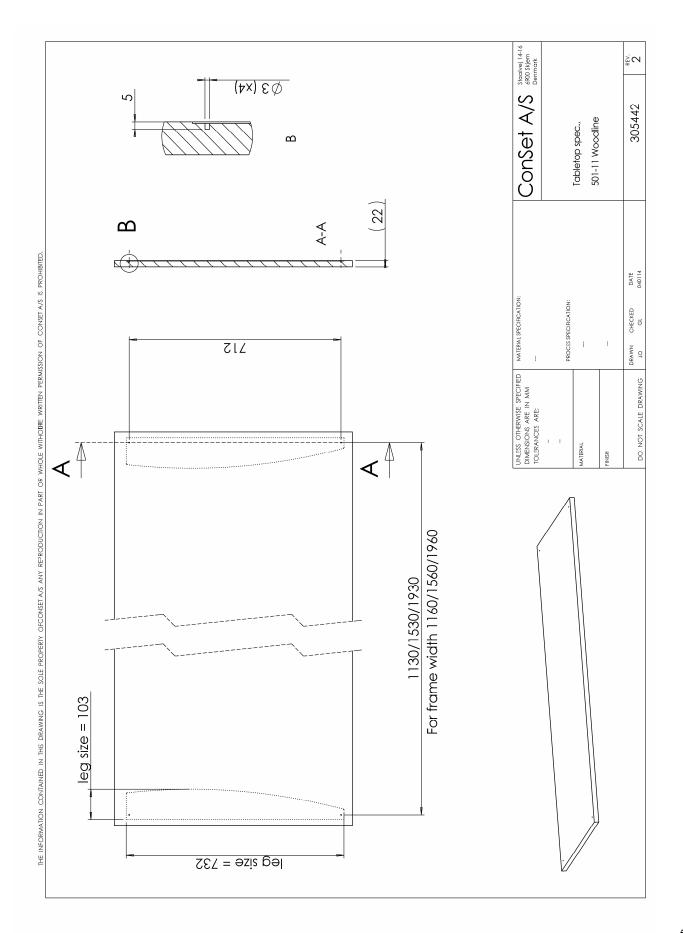

# Documentation electric leg-set model DF013





### Table of contents

| Packing details                  | page 3 |
|----------------------------------|--------|
| Main measures and specifications | page 4 |
| Specification, wooden parts      | page 5 |
| Assembly and use                 | page 7 |
| Component specifications         | page 8 |

# Packing details



30 pcs.

1140 kg



38 kg

# Main measures and specifications



| H (height), frame only  | 63 - 120cm |
|-------------------------|------------|
| W (width)               | Xx – xx cm |
| Lifting capacity, frame | 100 kg     |
| Speed                   | 25 mm/sec  |

# Specification, wooden parts





#### Assembly and use

Along with all products a "Direction for assembly and use" is delivered. In this you will find a detailed description of the way of assembly.



After the frame has been mounted the chosen tabletop is mounted and the operation unit will be possible to fix at the bottom side of the tabletop. This operation unit has to rocker switches.

With rocker switch A and B it is possible to move the tabletop up and down and can be stopped at all levels. For safety reasons it is necessary to push both buttons at the same time for moving the table up and down.



ConSet

## **Component specifications**

| Metal sheet parts:  | St 37-2                                                                                                                                            |
|--