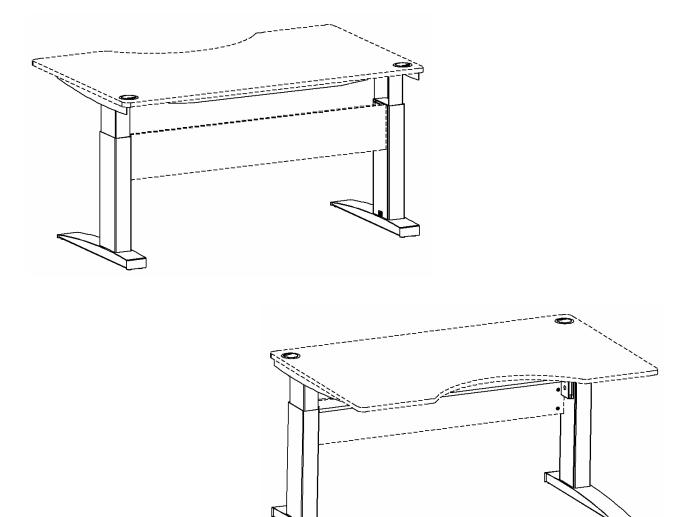

#### Assembly and use

Along with all products a "Direction for assembly and use" is delivered. In this you will find a detailed description of the way of assembly.

After the frame has been mounted the chosen tabletop is mounted and the operation unit will be possible to fix at the bottom side of the tabletop. This operation unit has to rocker switches.

With rocker switch A and B it is possible to move the tabletop up and down and can be stopped at all levels. For safety reasons it is necessary to push both buttons at the same time for moving the table up and down.