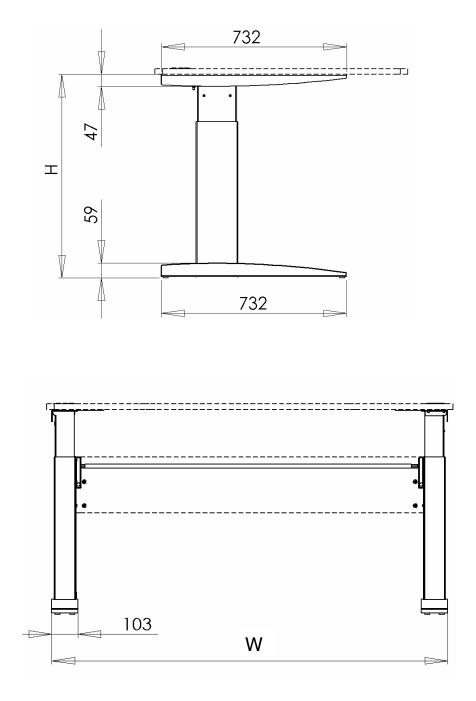

# Main measures and specifications

| H (height), frame only  | 63 - 120cm |
|-------------------------|------------|
| W (width)               | Xx – xx cm |
| Lifting capacity, frame | 100 kg     |
| Speed                   | 25 mm/sec  |