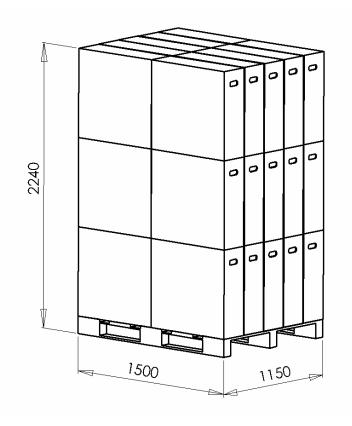

# Documentation electric leg-set model DF013





### Table of contents

| Packing details                  | page 3 |
|----------------------------------|--------|
| Main measures and specifications | page 4 |
| Specification, wooden parts      | page 5 |
| Assembly and use                 | page 7 |
| Component specifications         | page 8 |

# Packing details



30 pcs.

1140 kg



38 kg

# Main measures and specifications



| H (height), frame only  | 63 - 120cm |
|-------------------------|------------|
| W (width)               | Xx – xx cm |
| Lifting capacity, frame | 100 kg     |
| Speed                   | 25 mm/sec  |

# Specification, wooden parts





#### Assembly and use

Along with all products a "Direction for assembly and use" is delivered. In this you will find a detailed description of the way of assembly.



After the frame has been mounted the chosen tabletop is mounted and the operation unit will be possible to fix at the bottom side of the tabletop. This operation unit has to rocker switches.

With rocker switch A and B it is possible to move the tabletop up and down and can be stopped at all levels. For safety reasons it i