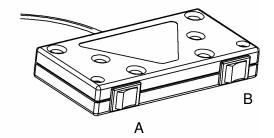

#### Assembly and use

Along with all products a "Direction for assembly and use" is delivered. In this you will find a detailed description of the way of assembly.

After the frame has been mounted the chosen tabletop is mounted and the operation unit will be possible to fix at the bottom side of the tabletop. This operation unit has to rocker switches.

With rocker switch A and B it is possible to move the tabletop up and down and can be stopped at all levels. For safety reasons it is necessary to push both buttons at the same time for moving the table up and down.