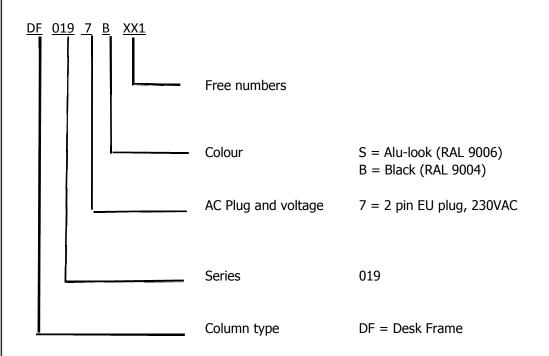

## **Article numbers**

| Article number | EAN code        |  |
|----------------|-----------------|--|
| DF019 7SXX1    | 5 708499 111638 |  |
| DF019 7SXX1    | 5 708499 111720 |  |