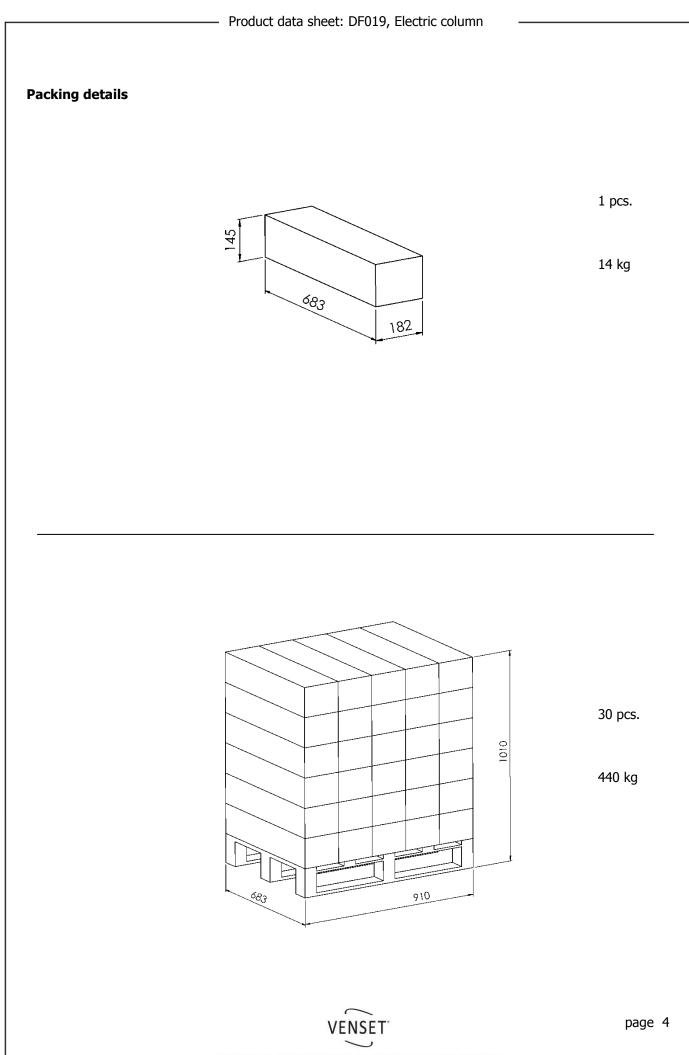

## **Ordering example**

Electrical movement in furnitures and buildings

| ITI | EM NO. | QTY. | PART NO. | DESCRIPTION    |
|-----|--------|------|----------|----------------|
|     | 1      | 1    | 312680   | Cardboard box  |
|     | 2      | 1    | 107900   | Lifting column |
|     | 3      | 1    | 108660   | Power Box A    |