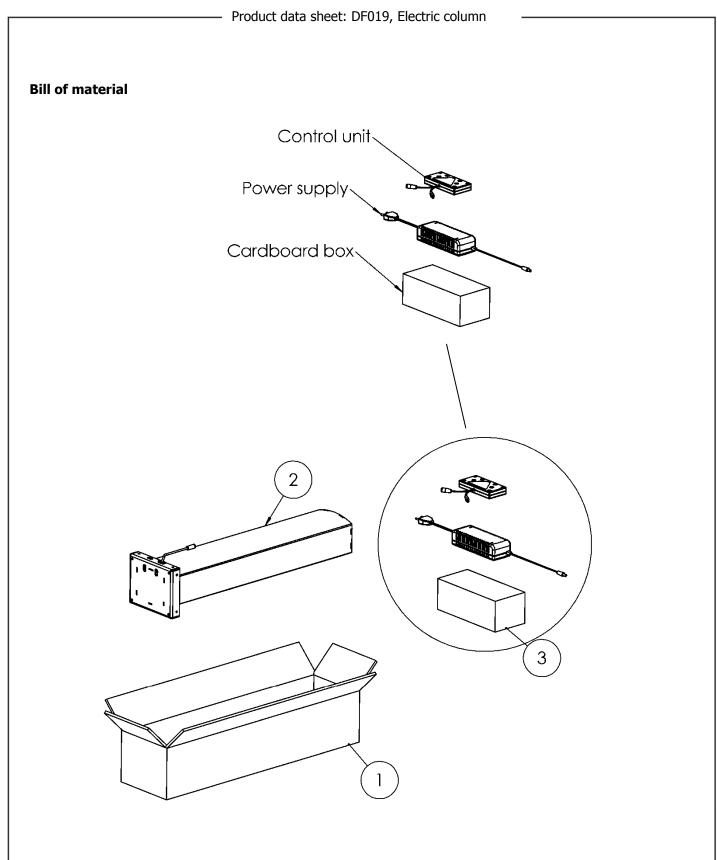

## **Ordering example**

Electrical movement in furnitures and buildings

| ITI | EM NO. | QTY. | PART NO. | DESCRIPTION    |
|-----|--------|------|----------|----------------|
|     | 1      | 1    | 312680   | Cardboard box  |
|     | 2      | 1    | 107900   | Lifting column |
|     | 3      | 1    | 108660   | Power Box A    |