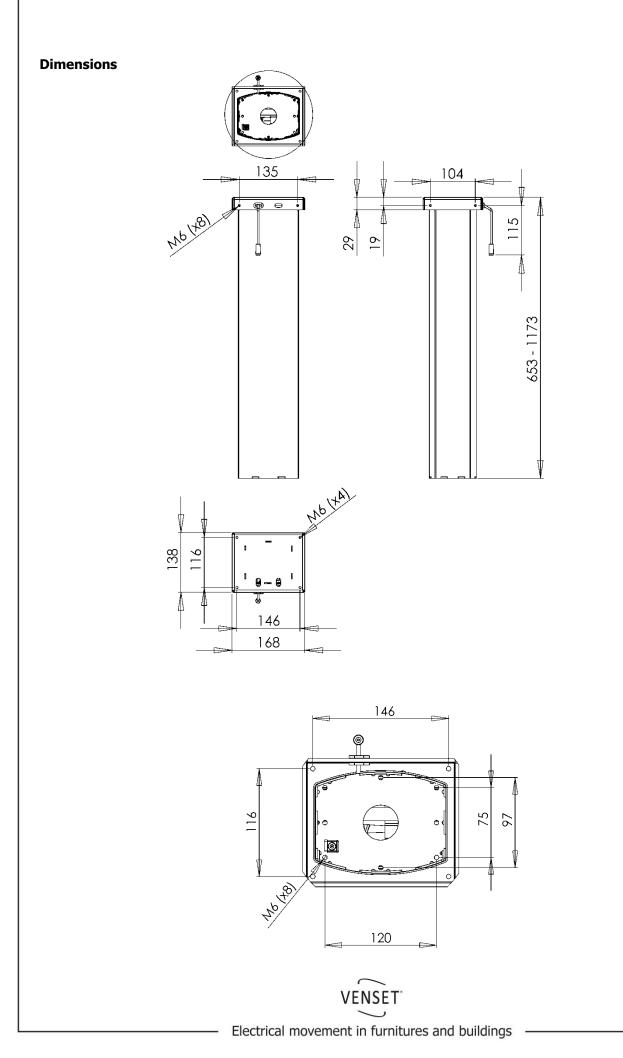

page 7

-

# Specifications

## Column

| Height, frame only      | 63 – 120 cm |
|-------------------------|-------------|
| Lifting capacity, frame | 150 kilos   |
| Speed                   | 28 mm/sec   |