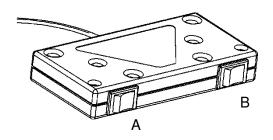

#### Assembly and use

After installation of the column, the electrical components can be connected. All wires have DC jacks and since using different types (size- male/female) only the correct connection will be possible to make.

This operation unit has two rocker switches.

With rocker switch A and B it is possible to move the tabletop up and down and can be stopped at all levels. For safety reasons it is necessary to push both buttons at the same time for moving the table up and down.