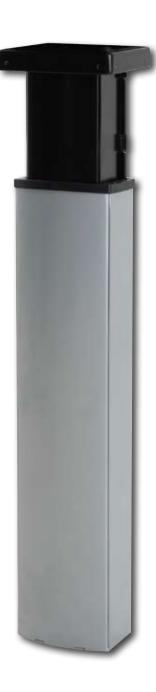

## Accessory for SB000: DF019

This column is the solution for the furniture producer, who wants to design and produce their own height adjustable systems. Extremly rigid construction in all load directions. Easy to fit in because of M6 treads at both ends.

The column is movable in the height range 66-118cm. Powder coated in RAL9006. (Telescopic part comes in black)

Plug and play. Fitted with power supply(100-240 VAC) and control unit. Stand-alone product.