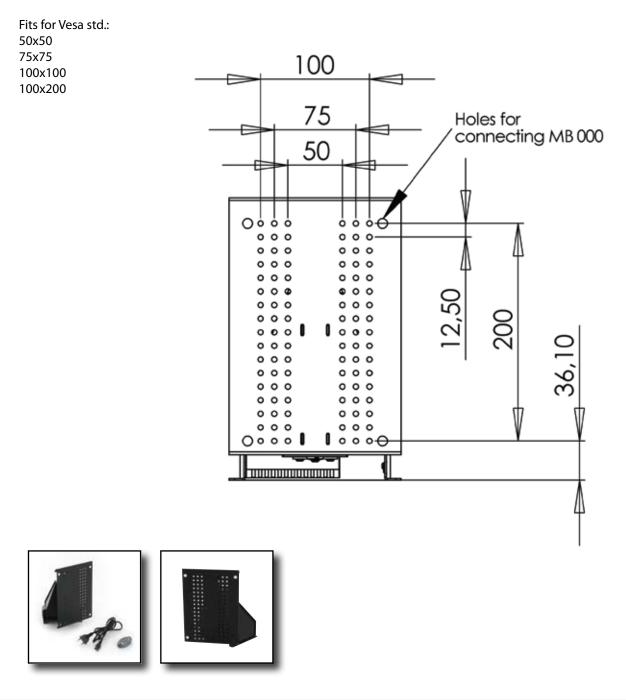

## **Component specifications**

| Metal sheet parts:  | St. 37-2                                                                   |
|---------------------|----------------------------------------------------------------------------|
| Gear parts:         | St. 70-2                                                                   |
| Gear motor:         | FUI 24V 110040                                                             |
| Power supply:       | 90W AC SMPS Power Transformer                                              |
| Consumption:        | 2 Watts; Standby: 0,01 Watts                                               |
| Plastic components: | POM, PEHD, ABS                                                             |
| Surface treatment:  | Visible metal parts powder coated in RAL 9004 (black)                      |
|                     | Non visible metal parts are surface treated (e.c. zinc plated)             |
| Remote control:     | Radio wave remote control (will also operate leg DF019 when used combined) |
|                     |                                                                            |
| Angle of swivel:    | +/- 45 degrees                                                             |

Weight capacity: 50 kg

The unit are powder coated in RAL 9004 (black).