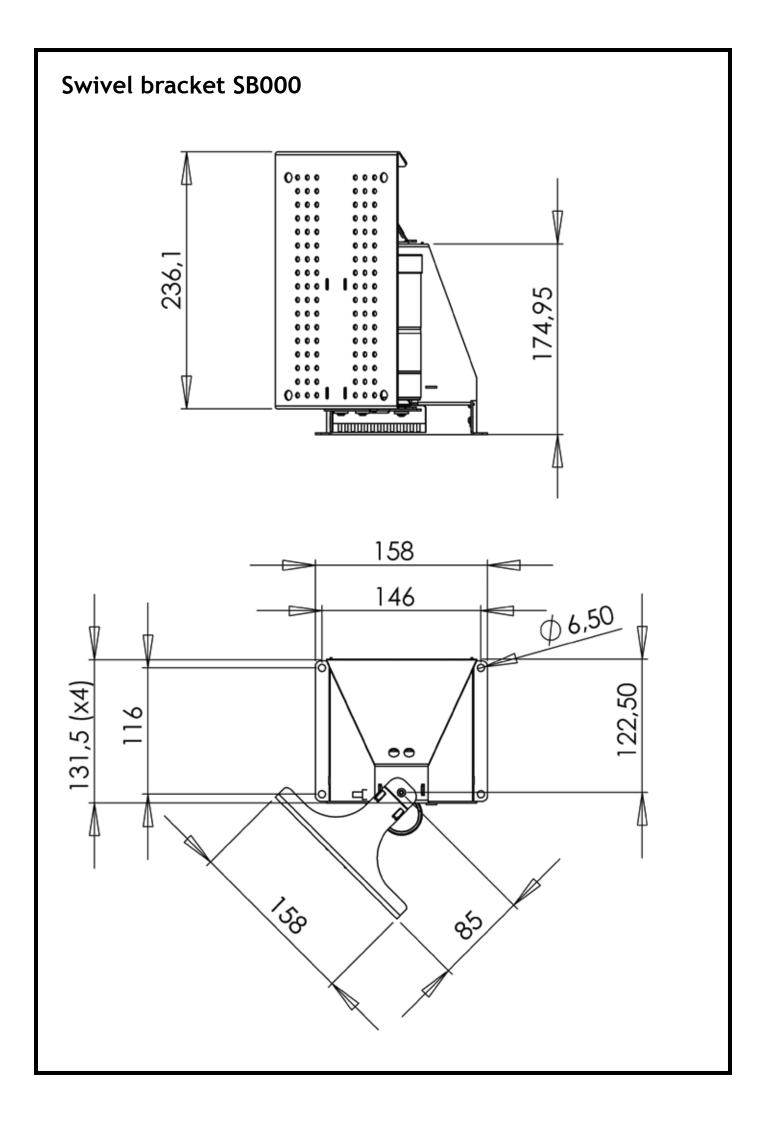

## Swivel bracket SB000 Control the angle of your flat screen TV with this electric remote control swivel bracket. Simply adjust your TV angle to face wherever you sit in the room +/-45 degrees. SB000 possibilities: • Combine with a small stand • Mount inside a traditional fixed level TV cabinet • Mount on the DF019 electric leg to raise and swivel above a sideboard cabinet • Can also be used to hang down e.g. from ceiling mounting

## Swivel bracket SB000

## **Component specifications**

| Metal sheet parts:  | St. 37-2                                                                   |
|---------------------|----------------------------------------------------------------------------|
| Gear parts:         | St. 70-2                                                                   |
| Gear motor:         | FUI 24V 110040                                                             |
| Power supply:       | 90W AC SMPS Power Transformer                                              |
| Consumption:        | 2 Watts; Standby: 0,01 Watts                                               |
| Plastic components: | POM, PEHD, ABS                                                             |
| Surface treatment:  | Visible metal parts powder coated in RAL 9004 (black)                      |
|                     | Non visible metal parts are surface treated (e.c. zinc plated)             |
| Remote control:     | Radio wave remote control (will also operate leg DF019 when used combined) |
|                     |                                                                            |
| Angle of swivel:    | +/- 45 degrees                                                             |