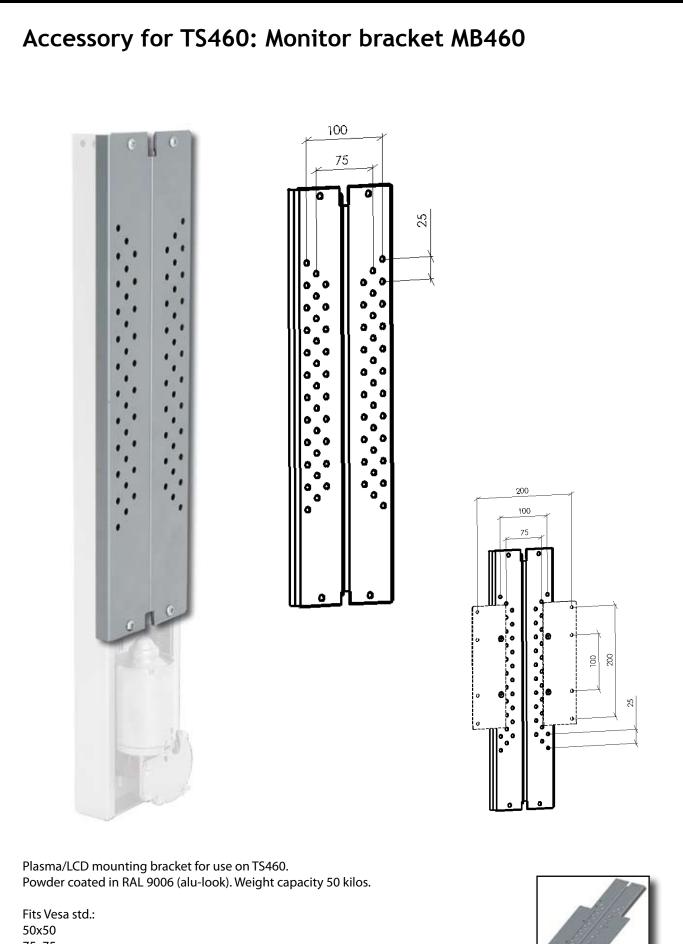

## **Component specifications**

| Metal sheet parts:<br>Gear parts:<br>Gear motor:<br>Power supply:<br>Consumption:<br>Plastic components:<br>Surface treatment: | Visible metal parts powder coated in "alu" colour.                                                                                   |
|--------------------------------------------------------------------------------------------------------------------------------|--------------------------------------------------------------------------------------------------------------------------------------|
| •                                                                                                                              | PEHD, POM<br>Visible metal parts powder coated in "alu" colour.<br>Non visible metal parts are surface treated<br>(e.g. zinc plated) |

Lifting capacity:50 kgHeight:64,5-110,5 cmDepth:4 cmSpeed:25 mm/sec

After installation of the mechanism, the electrical components can be connected.

All wires have DC jacks and since using different types (size- male/female) only the correct connection will be possible to make.

75x75 100x100 200x100 200x200