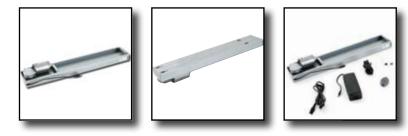

## TV-lift TS460

The TS460 is a small all-round Electric Flat Lift. Usable in many kind of products such as kitchen cupboards, bed ends, office furnitures, campers, speedboats and more.

Lifting capacity:50 kgHeight:64,5-110,5 cmDepth:4 cmSpeed:25 mm/sec

After installation of the mechanism, the electrical components can be connected.

All wires have DC jacks and since using different types (size- male/female) only the correct connection will be possible to make.

The mechanism will now be possible to operate up and down using the supplied remote unit. Pushing "+" and the lift will expand.

Along with all products follows a "Direction for assembly and use" in which all needed information about the assembly is accessible.