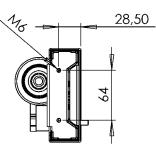

Lifting capacity:50 kgHeight:64,5-110,5 cmDepth:4 cmSpeed:25 mm/sec

After installation of the mechanism, the electrical components can be connected.

All wires have DC jacks and since using different types (size- male/female) only the correct connection will be possible to make.