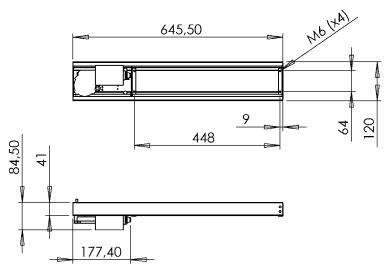

Lifting capacity:50 kgHeight:64,5-110,5 cmDepth:4 cmSpeed:25 mm/sec

After installation of the mechanism, the electrical components can be connected.

All wires have DC jacks and since using different types (size- male/female) only the correct connection will be possible to make.