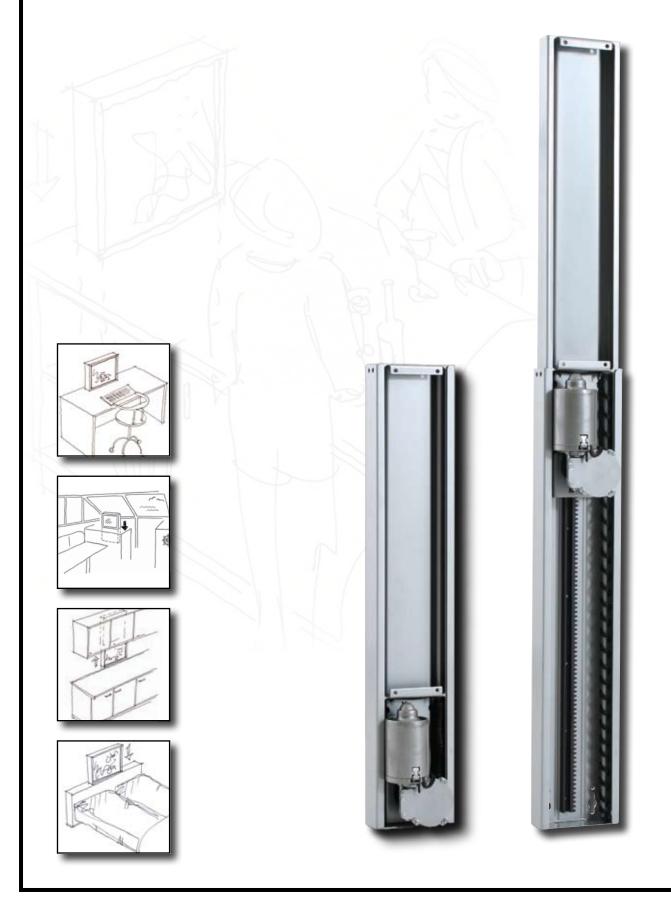

## TV-lift TS460

The TS460 is a small all-round Electric Flat Lift. Usable in many kind of products such as kitchen cupboards, bed ends, office furnitures, campers, speedboats and more.

Lifting capacity:50 kgHeight:64,5-110,5 cmDepth:4 cmSpeed:25 mm/sec

After installation of the mechanism, the electrical components can be connected.

All wires have DC jacks and since using different types (size- male/female) only the correct connection will be possible to make.

The mechanism will now be possible to operate up and down using the supplied remote unit. Pushing "+" and the lift will expand.

Along with all products follows a "Direction for assembly and use" in which all needed information about the assembly is accessible.