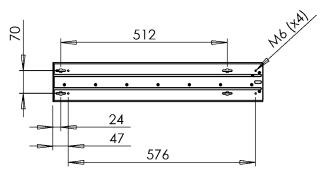

Lifting capacity:50 kgHeight:64,5-110,5 cmDepth:4 cmSpeed:25 mm/sec

After installation of the mechanism, the electrical components can be connected.

All wires have DC jacks and since using different types (size- male/female) only the correct connection will be possible to make.