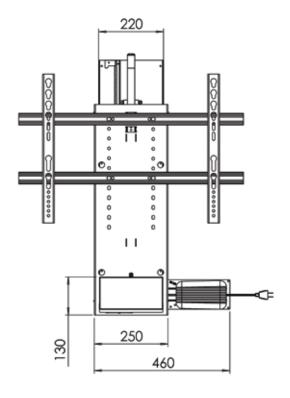

## TV-lift TS750

Cabinet installation dimensions:

Fits Vesa Std.: 400x100 400x400 600x200 600x400

After installation of the mechanism, the electrical components can be connected.

All wires have DC jacks and since using different types (size-male/female), only the correct connection will be possible to make. Along with all products follows a "Direction for assembly and use" in which all needed information about the assembly is accessible.