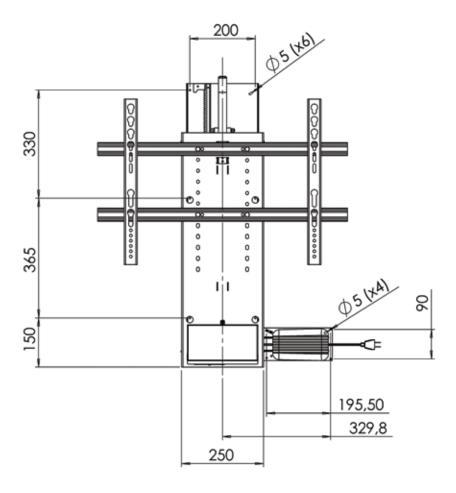

owder coated in

black colour . Non visible metal parts are surface treated (e.g. zinc plated). Remote system RF signal operated

(Radio frequency)

Stroke: 750 mm
Lifting capacity: 100 kg
Speed: 28 mm/sec

Fits Vesa Std.: 400x100 400x400 600x200 600x400

After installation of the mechanism, the electrical components can be connected.

All wires have DC jacks and since using different types (size-male/female), only the correct connection will be possible to make. Along with all products follows a "Direction for assembly and use" in which all needed information about the assembly is accessible.

The mechanism will now be possible to operate up and down using the supplied remote unit - RF. Pushing "+" and the lift will expand.













## TV-lift TS750

Cabinet installation dimensions: