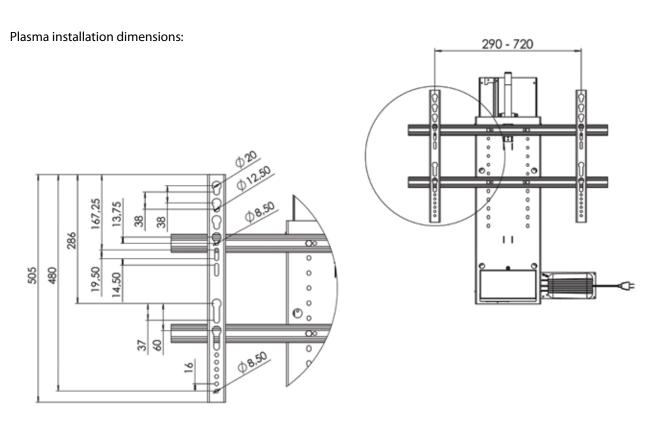

Fits Vesa Std.: 400x100 400x400 600x200 600x400

After installation of the mechanism, the electrical components can be connected.

All wires have DC jacks and since using different types (size-male/female), only the correct connection will be possible to make. Along with all products follows a "Direction for assembly and use" in which all needed information about the assembly is accessible.