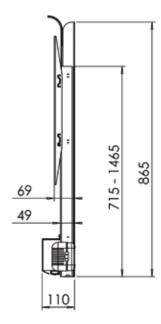

## TV-lift TS750

Cabinet installation dimensions:

Surface treatment: Visible metal parts powder coated in

black colour . Non visible metal parts are surface treated (e.g. zinc plated). Remote system RF signal operated

(Radio frequency)

Stroke: 750 mm
Lifting capacity: 100 kg
Speed: 28 mm/sec