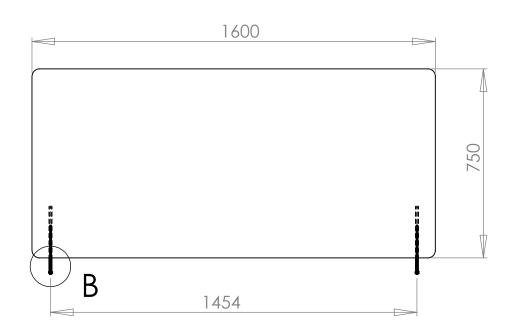

WEIGHT:

ConSet A/S

TITLE:

IIILL.

Screen assembly 1600x750

DWG NO.

147450

REVISION