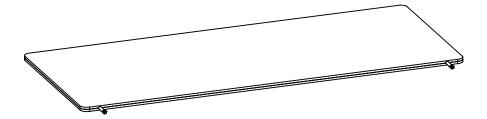

WEIGHT:

ConSet A/S

TITLE:

IIILL.

Screen assembly 1600x750

DWG NO.

147450

REVISION